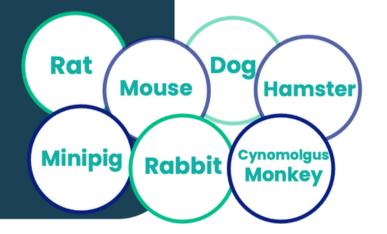

#### **Primary Animal Hepatocytes**

We provide a wide range of fresh and cryopreserved Animal Hepatocytes in Suspension or Monolayer obtained from a variety of species. For other unavailable species please inquire.

#### **Primary Human Hepatocytes** Our high quality fresh or cryopreserved Suspension Primary Human Hepatocytes are isolated from donated human livers in compliance Monolayer with ethical regulations. We provide an extensive selection of single and pooled Spheroids Sandwiched lots in different size and grades. Inducible **Primary Animal Hepatocytes** We provide a wide range of fresh and cryopreserved Animal Hepatocytes in Rat Dog Mouse Hamster Suspension or Monolayer obtained from a variety of species. Cynomolgus Monkey Minipig Rabbit For other unavailable species please inquire.