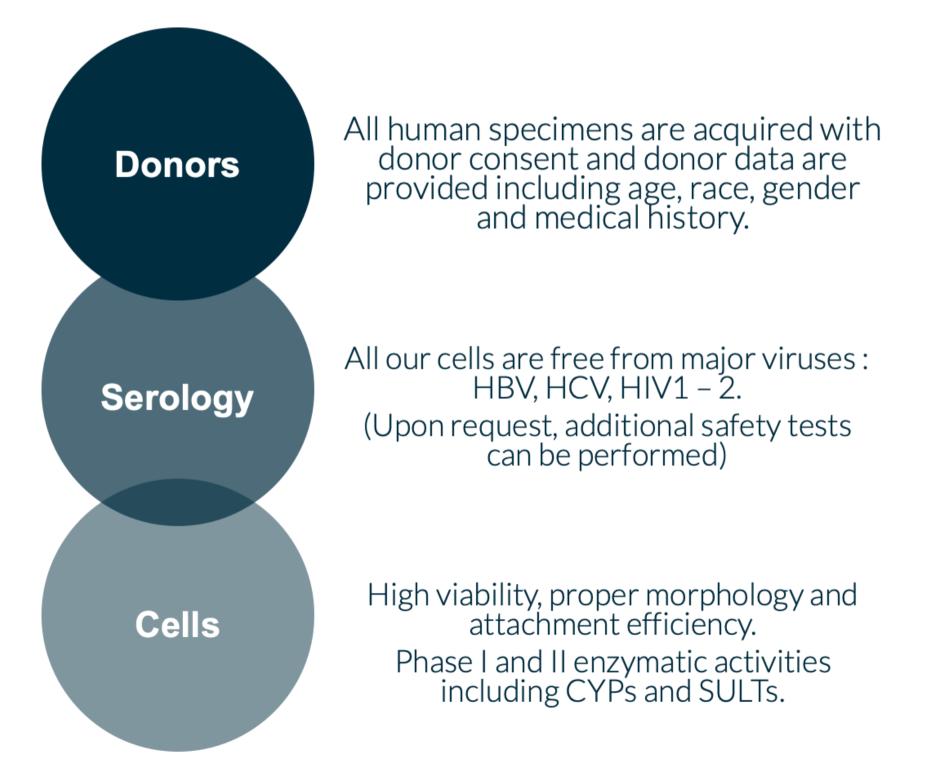

## **Primary Human Hepatocytes**

Our high quality fresh or cryopreserved Primary Human Hepatocytes are isolated from donated human livers in compliance with ethical regulations. We provide an extensive selection of single and pooled lots in different size and grades.

#### **Deep characterization**

Fully characterized cells with high viabilities and in vivo-like enzyme expression. For Short- or long-term testing.

#### Compliances

**Rigorous compliance with French** and European laws. Tissues are handled according to all ethical regulations.