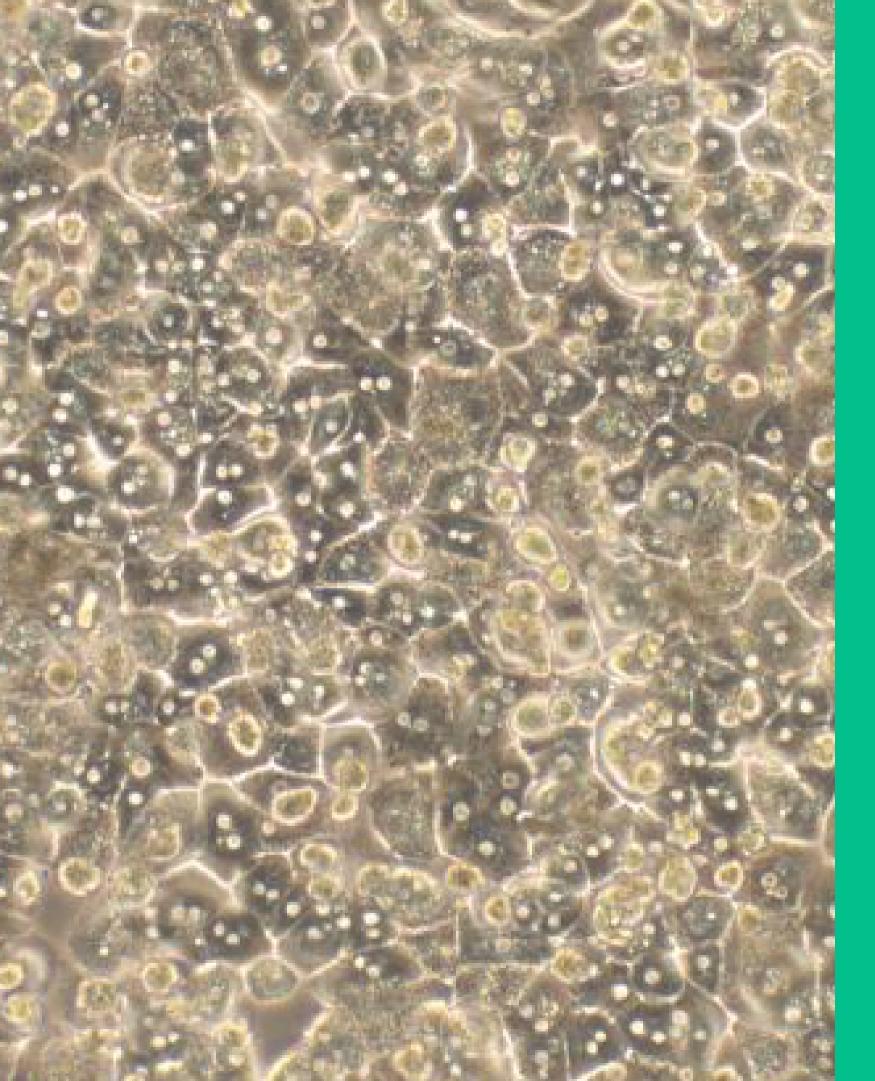

## **Primary Human Hepatocytes**

Our high quality fresh or cryopreserved Primary Human Hepatocytes are isolated from donated human livers in compliance with ethical regulations. We provide an extensive selection of single and pooled lots in different size and grades.

#### **Primary Animal Hepatocytes**

We provide a wide range of fresh and cryopreserved Animal Hepatocytes in Suspension or Monolayer obtained from a variety of species. For other unavailable species please inquire.

#### **Primary Human Hepatocytes** Our high quality fresh or cryopreserved Suspension Primary Human Hepatocytes are isolated from donated human livers in compliance Monolayer with ethical regulations. We provide an extensive selection of single and pooled Spheroids Sandwiched lots in different size and grades. Inducible **Primary Animal Hepatocytes** We provide a wide range of fresh and cryopreserved Animal Hepatocytes in Rat Dog Mouse Hamster Suspension or Monolayer obtained from a variety of species. Cynomolgus Monkey Minipig Rabbit For other unavailable species please inquire.