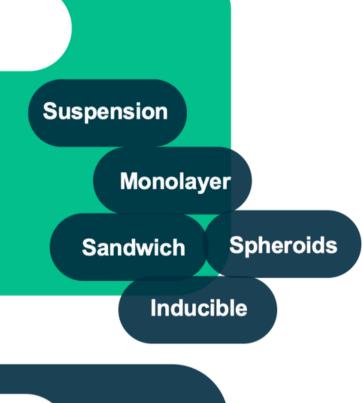

#### **Primary Human Hepatocytes** Our high quality fresh or cryopreserved Suspension Primary Human Hepatocytes are isolated from donated human livers in compliance Monolayer with ethical regulations. We provide an extensive selection of single and pooled Spheroids Sandwiched lots in different size and grades. Inducible **Primary Animal Hepatocytes** We provide a wide range of fresh and cryopreserved Animal Hepatocytes in Rat Dog Mouse Hamster Suspension or Monolayer obtained from a variety of species. Cynomolgus Monkey Minipig Rabbit For other unavailable species please inquire.