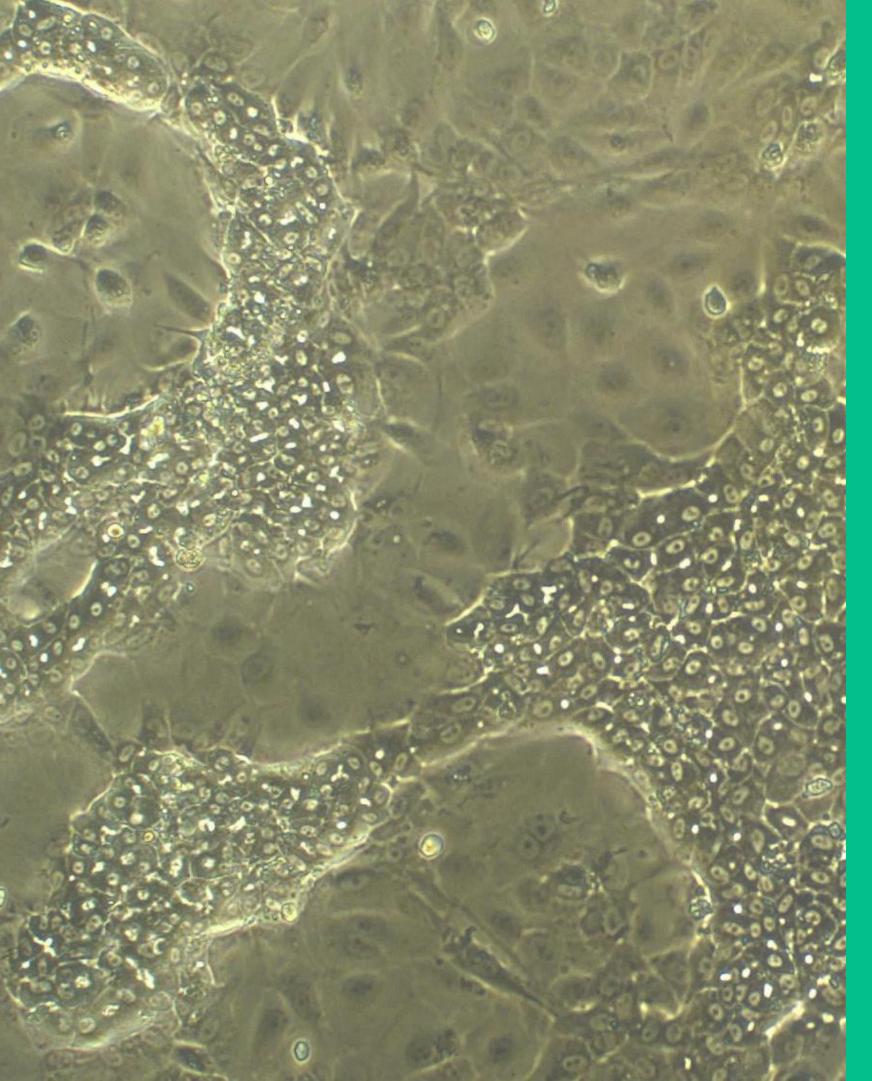

## HepaRG

A human hepatic cell model, unique in its ability to fully differentiate into mature and functional hepatocytes

FIT FOR ALL PURPOSES HepaRG<sup>TM</sup> cells are metabolically competent, express the main hepato-biliary transporters and develop bile canaliculi under 2D and 3D configurations

EXTENDED FUNCTIONALITIES

HepaRG<sup>TM</sup> cells conserve full expression of hepatic functions up to 4 weeks, making them suitable for long-term exposure

SUSTAINABLE SOURCE OF HUMAN HEPATOCYTES Sustainability ensured by a well established HepaRG™ bank providing cells at affordable prices