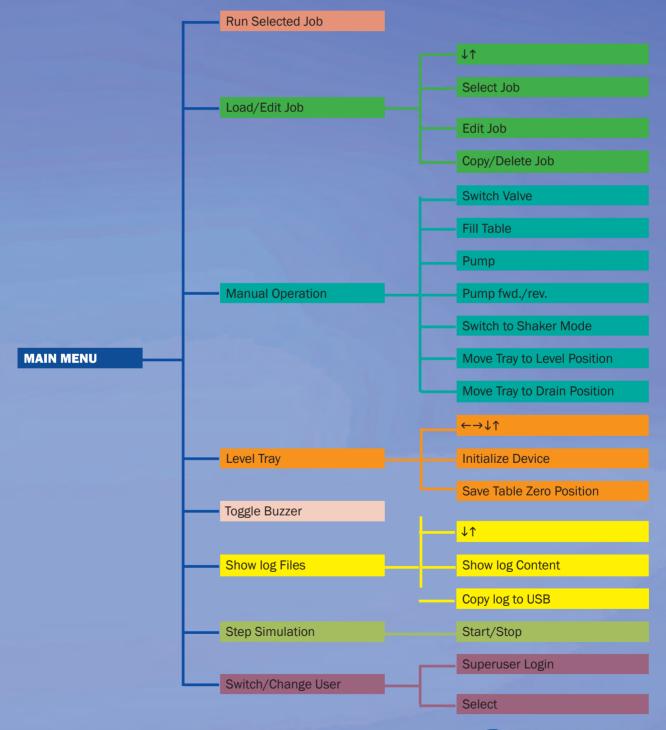

# **Program Tree of SERVA BlueStain**

- Intuitive and fast operation
- Many functions 8 menus with up to 6 sub-menus each
- Pre-installed programs for silver and Coomassie® staining
- Edit and store up to 12 programs
- Intervene in a program, change or discard the next step

# **Easy Operation via Touch Screen Panel**

- Self-explanatory control panels
- Editing, starting or interrupting programs

Home screen

Display before program start

Skip or interupt the step/the complete program

After finishing the job this screen is displayed

Screen to select and start a program/edit mode

Screen rename a program/start to edit programs

Dialog screen to set or modify single program steps

Manual operation of the SERVA BlueStain automated gel stainer

Control panel when using the device as a 3D shaker

Screen to position the staining tray

Screen displaying the data logged automatically

Simulating a program

Edit user names/login as a superuser - data will be logged automatically

The home screen of superuser: "Settings" instead of "Level Tray"

Screen "Settings" as a function of superuser only