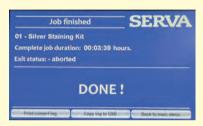

# **Easy Operation via Touch Screen Panel**

- Self-explanatory control panels
- Editing, starting or interrupting programs

Home screen

Display before program start

Skip or interupt the step/the complete program

After finishing the job this screen is displayed

Screen to select and start a program/edit mode

Screen rename a program/start to edit programs

Dialog screen to set or modify single program steps

Manual operation of the SERVA BlueStain automated gel stainer