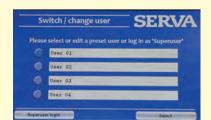

Control panel when using the device as a 3D shaker

Screen to position the staining tray

Screen displaying the data logged automatically

Simulating a program

Edit user names/login as a superuser - data will be logged automatically