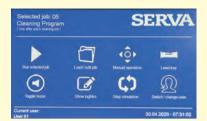

# **Easy Operation via Touch Screen Panel**

- Self-explanatory control panels
- Editing, starting or interrupting programs

Home screen

Display before program start

Skip or interupt the step/the complete program

After finishing the job this screen is displayed

Screen to select and start a program/edit mode

Screen rename a program/start to edit programs

Dialog screen to set or modify single program steps

Manual operation of the SERVA BlueStain automated gel stainer