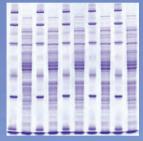

### **SERVA BlueStain Application Examples**

Violet 17 staining of horizontal IEF gels (e.g. SERVA-LYT™ PRECOTE™)

Silver staining of CSF gels (e.g. SERVA FocusGel)

SERVA Purple fluorescence staining of 2D gel (e.g. SERVA HPE™ 2D large gel)

Coomassie<sup>®</sup> staining of mini vertical SDS gel (e.g. SERVAGeI™ PRiMETM)