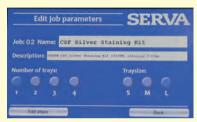

After finishing the job this screen is displayed

Screen to select and start a program/edit mode

Screen rename a program/start to edit programs

Dialog screen to set or modify single program steps

Manual operation of the SERVA BlueStain automated gel stainer