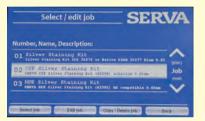

After finishing the job this screen is displayed

Screen to select and start a program/edit mode

Screen rename a program/start to edit programs

Dialog screen to set or modify single program steps

Manual operation of the SERVA BlueStain automated gel stainer