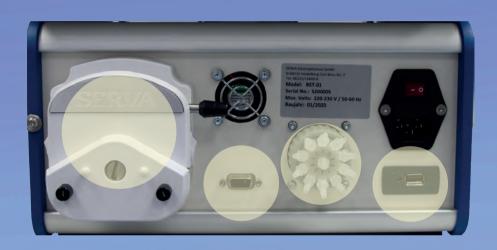

#### **SERVA BlueStain Device - rear side**

Peristaltic pump for quick and accurate filling/emptying of the staining dish

RS232 printer connection for optional operating of a thermal printer

Pump distributor for 10 connections, controlled via the respective staining programm

USB 3.0 for fast data transfer, e.g. for readout of completed staining protocols