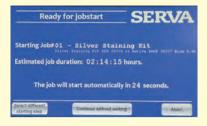

# **Easy Operation via Touch Screen Panel**

- Self-explanatory control panels
- Editing, starting or interrupting programs

Home screen

Display before program start

Skip or interupt the step/the complete program

After finishing the job this screen is displayed

Screen to select and start a program/edit mode

Screen rename a program/start to edit programs

Dialog screen to set or modify single program steps

Manual operation of the SERVA BlueStain automated gel stainer