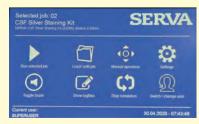

After finishing the job this screen is displayed

Screen to select and start a program/edit mode

Screen rename a program/start to edit programs

Dialog screen to set or modify single program steps

Manual operation of the SERVA BlueStain automated gel stainer