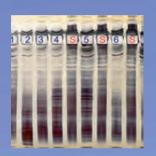

### **SERVA BlueStain Application Examples**

Violet 17 staining of horizontal IEF gels (e.g. SERVA-LYT™ PRECOTE™)

Silver staining of CSF gels (e.g. SERVA FocusGel)

SERVA Purple fluorescence staining of 2D gel (e.g. SERVA HPE™ 2D large gel)

Coomassie<sup>®</sup> staining of mini vertical SDS gel (e.g. SERVAGeI™ PRiMETM)