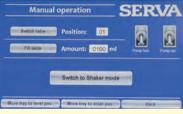

After finishing the job this screen is displayed

Screen to select and start a program/edit mode

Screen rename a program/start to edit programs

Dialog screen to set or modify single program steps

Manual operation of the SERVA BlueStain automated gel stainer