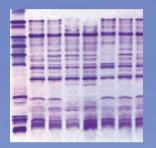

### **SERVA BlueStain Application Examples**

Violet 17 staining of horizontal IEF gels (e.g. SERVA-LYT™ PRECOTE™)

Silver staining of CSF gels (e.g. SERVA FocusGel)

SERVA Purple fluorescence staining of 2D gel (e.g. SERVA HPE™ 2D large gel)