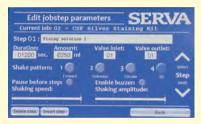

After finishing the job this screen is displayed

Screen to select and start a program/edit mode

Screen rename a program/start to edit programs

Dialog screen to set or modify single program steps

Manual operation of the SERVA BlueStain automated gel stainer