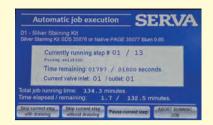

# **Easy Operation via Touch Screen Panel**

- Self-explanatory control panels
- Editing, starting or interrupting programs

Home screen

Display before program start

Skip or interupt the step/the complete program

After finishing the job this screen is displayed

Screen to select and start a program/edit mode

Screen rename a program/start to edit programs

Dialog screen to set or modify single program steps

Manual operation of the SERVA BlueStain automated gel stainer

Control panel when using the device as a 3D shaker

Screen to position the staining tray

Screen displaying the data logged automatically

Simulating a program

Edit user names/login as a superuser - data will be logged automatically