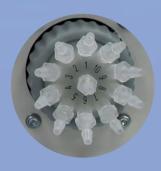

#### **SERVA BlueStain Device - rear side**

Peristaltic pump for quick and accurate filling/emptying of the staining dish

RS232 printer connection for optional operating of a thermal printer

Pump distributor for 10 connections, controlled via the respective staining programm