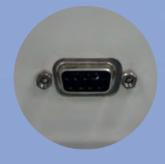

#### **SERVA BlueStain Device - rear side**

Peristaltic pump for quick and accurate filling/emptying of the staining dish

RS232 printer connection for optional operating of a thermal printer

Pump distributor for 10 connections, controlled via the respective staining programm