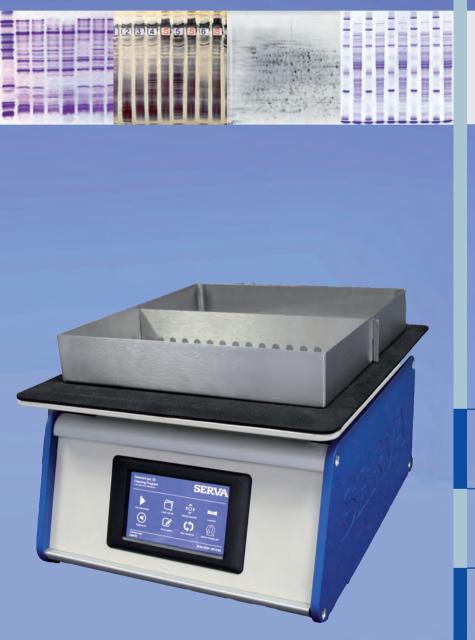

#### **SERVA BlueStain Device - front view**

Touch screen for easy operation of the device. Waterproof and how the entire machine easy to clean

Staining tray made from stainless steel, with protective cover, separable for simultaneous staining of two gels

Staining dish inlet/ outlet with splash guard

Sturdy housing made from coated aluminum