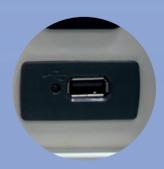

USB 3.0 for fast data transfer, e.g. for readout of completed staining protocols