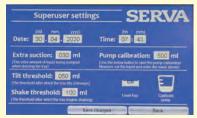

The home screen of superuser: "Settings" instead of "Level Tray"

Screen "Settings" as a function of superuser only

### **SERVA BlueStain Pharma Edition**

- Password protected password assignment exclusively by superuser
- Changes in program flow only by logged-in user
- Data transfer of executed programs to USB stick only by superuser
- Specially configured printer included
- IQ/OQ/PQ and maintenance contract on request