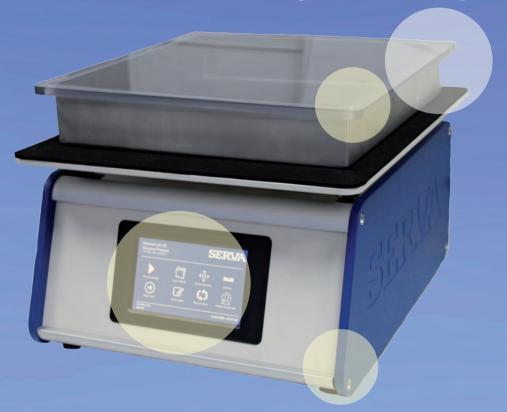

#### **SERVA BlueStain Device - front view**

Touch screen for easy operation of the device. Waterproof and how the entire machine easy to clean

Staining tray made from stainless steel, with protective cover, separable for simultaneous staining of two gels

Staining dish inlet/ outlet with splash guard

Sturdy housing made from coated aluminum