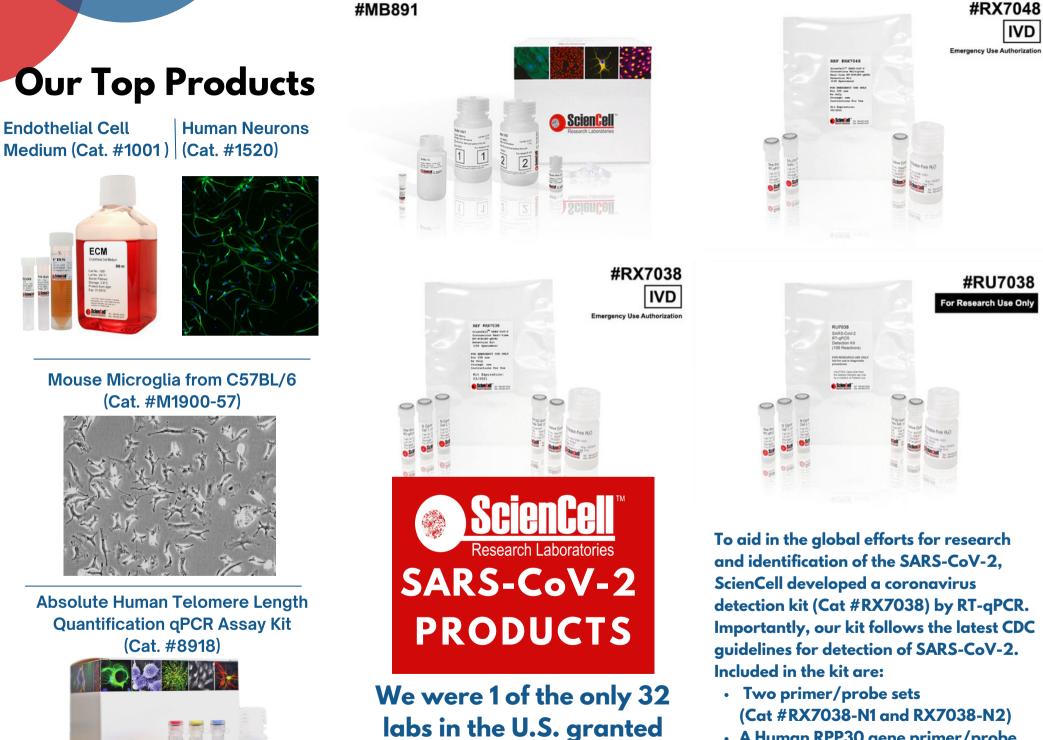

## VIDE

EUA from the FDA.

ScienCell

- A Human RPP30 gene primer/probe set (Cat #RX7038-RP)
- A positive control (Cat #7038-Pos)