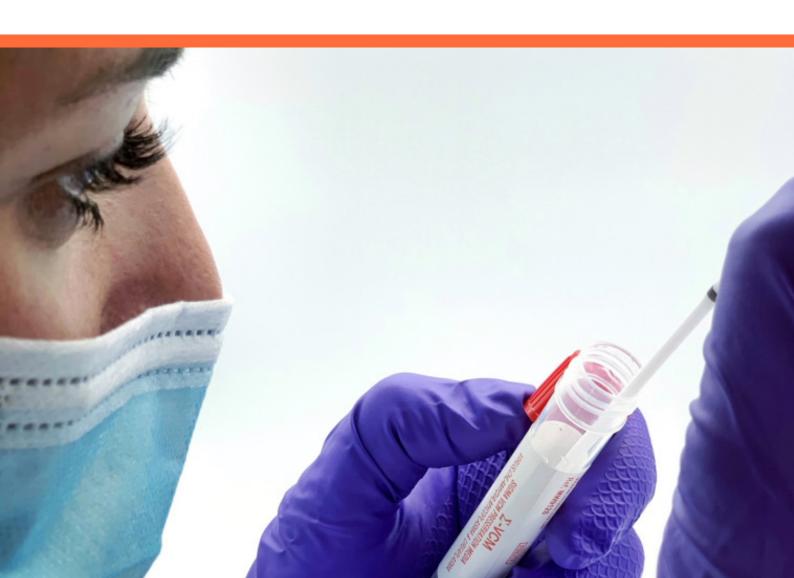

# **Σ-VCM™** is available in a range of formats

Reflecting the many applications for which it can be used; it is supplied as a sterile device comprising a self-standing conical based vial with 1ml or 3ml of  $\Sigma$ -VCM<sup>TM</sup> medium, and a choice of 1 or 2 swabs, 1 or 2 mini-tip swabs, or 1 of each.

The standard formats come with glass beads in the medium, it is however possible to have  $\Sigma$ -VCM<sup>TM</sup> without beads if required.

∑-VCM<sup>™</sup> is supplied open cell foam tipped swabs which allow optimum uptake and release of target microorganisms, and complete flow-through of reagents for optimum sensitivity for molecular test protocols.

# SWAB

- Open-celled foam bud
- Optimum absorption and release
- Optimum performance with molecular test systems
- Standard shaft or ENT/Urethral