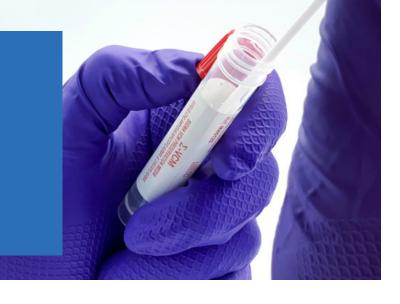

# **Σ-VCM™** is available in a range of formats

Reflecting the many applications for which it can be used; it is supplied as a sterile device comprising a self-standing conical based vial with 1ml or 3ml of  $\Sigma$ -VCM<sup>TM</sup> medium, and a choice of 1 or 2 swabs, 1 or 2 mini-tip swabs, or 1 of each.

The standard formats come with glass beads in the medium, it is however possible to have  $\Sigma$ -VCM<sup>TM</sup> without beads if required.

∑-VCM<sup>™</sup> is supplied open cell foam tipped swabs which allow optimum uptake and release of target microorganisms, and complete flow-through of reagents for optimum sensitivity for molecular test protocols.

# SWAB

- Open-celled foam bud
- Optimum absorption and release
- Optimum performance with molecular test systems
- Standard shaft or ENT/Urethral